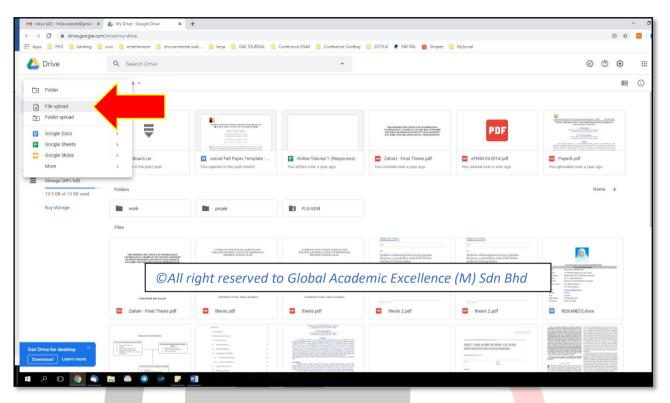

|                      | Mar 23        |
|                                                                 | 🔲 🚖 Ď The 4th Applier            | Int. The 4th Applied International Business Conference 2020 (AIBC 2020) - Call For Papers The 4th Applied International Business Conference 2020 (AIBC 2020) 15 - 1       | 6 August 2020, Tiar  | Mar 23        |
|                                                                 | Eacebook                         | 🖨 Saif Ahmad and Arivi Zakaria have hitbdays today - Kelo Saif Ahmad and Arivi Zakaria celebrate their kirthdays Mooday. March 23, 2020 Saif Ahmad Write on               |                      | Mar 22        |

#### Step 4

#### After you open your Goole Drive, Click on New button



#### Step 5:

Then click File Upload



#### Step 6:

Choose video that you want to upload, then click Open



Waiting your video for uploading.



#### Step 8

Once the upload is Complete, the video will appear in your Google Drive file.



Right Click on to the file and choose "Get shareable link"



## Step 10 GLOBAL ACADEMIC EXCELLENCE

The link will be automatically copy to your clipboard. Or you can manually copy the link. Make sure the link are "Anyone with the link can view", so we can download your video.

| NEINI, BURK Y OF INFORMATION<br>Andre TY ON THE BELATIONMER<br>REDACTORING FY MEMORY AND<br>REDACTORING FY MEMORY AND<br>DECOMPLETENCE PERFORMANCE | отавения на сласки на на на<br>наское своляет а стату се назната.<br>насти на на на на на на на на<br>насти на на на