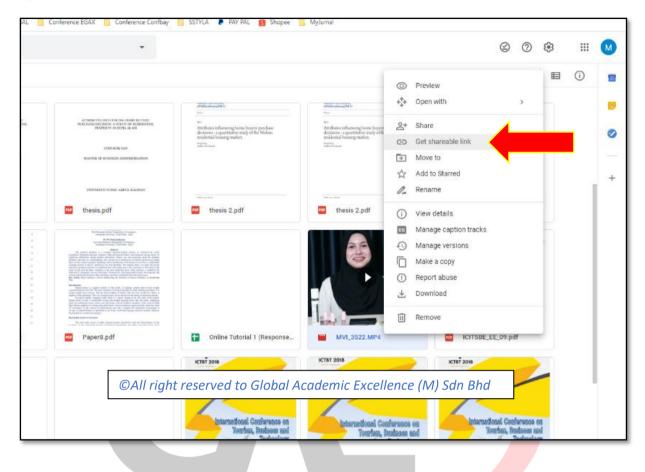

#### Step 8

Once the upload is Complete, the video will appear in your Google Drive file.

Right Click on to the file and choose "Get shareable link"

## Step 10 GLOBAL ACADEMIC EXCELLENCE

The link will be automatically copy to your clipboard. Or you can manually copy the link. Make sure the link are "Anyone with the link can view", so we can download your video.