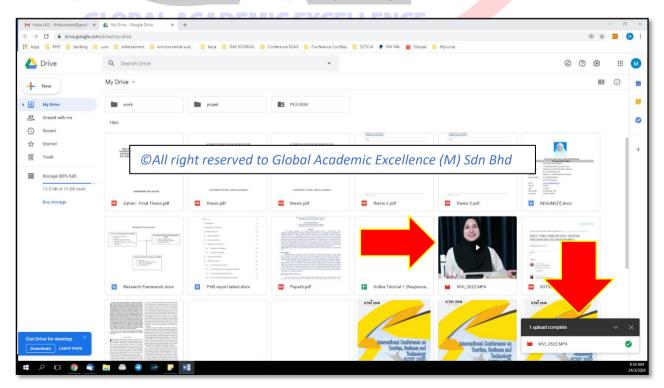

#### Step 8

Once the upload is Complete, the video will appear in your Google Drive file.

Right Click on to the file and choose "Get shareable link"