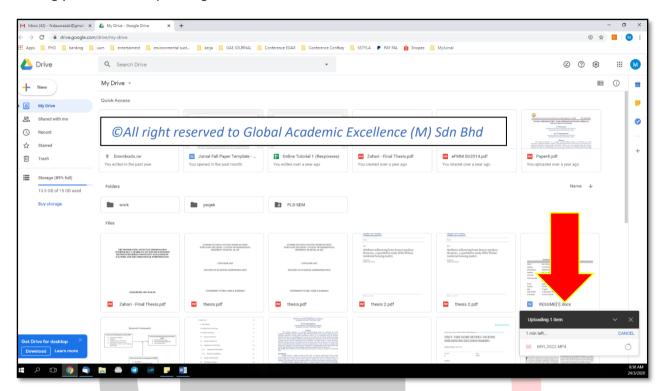

#### Step 6:

Choose video that you want to upload, then click Open

Waiting your video for uploading.