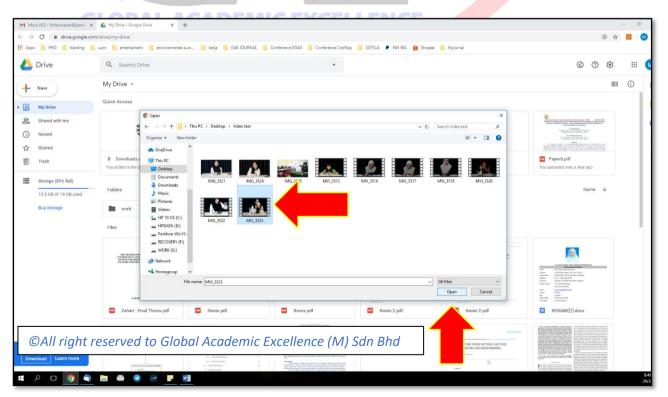

#### Step 6:

Choose video that you want to upload, then click Open

Waiting your video for uploading.